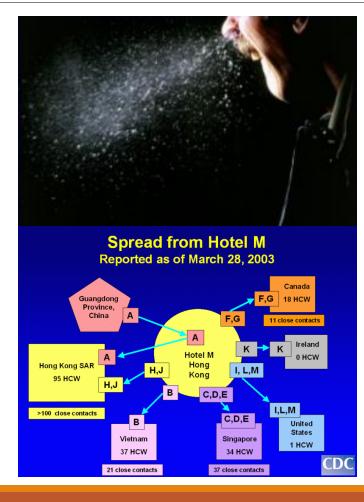

#### Global outbreak of SARS from a Hotel in Hong Kong

Began with 1 sick doctor staying on the 9<sup>th</sup> floor of the Hotel Metropole who infected 16 other guests

Within 10 months: 8422 cases, 900 deaths, in 30 countries

Source:

U.S. CDC, 2003

The health of Caribbean economies is closely related to the health of its travel and tourism industry given that the Caribbean is the most tourism-dependent region in the world.