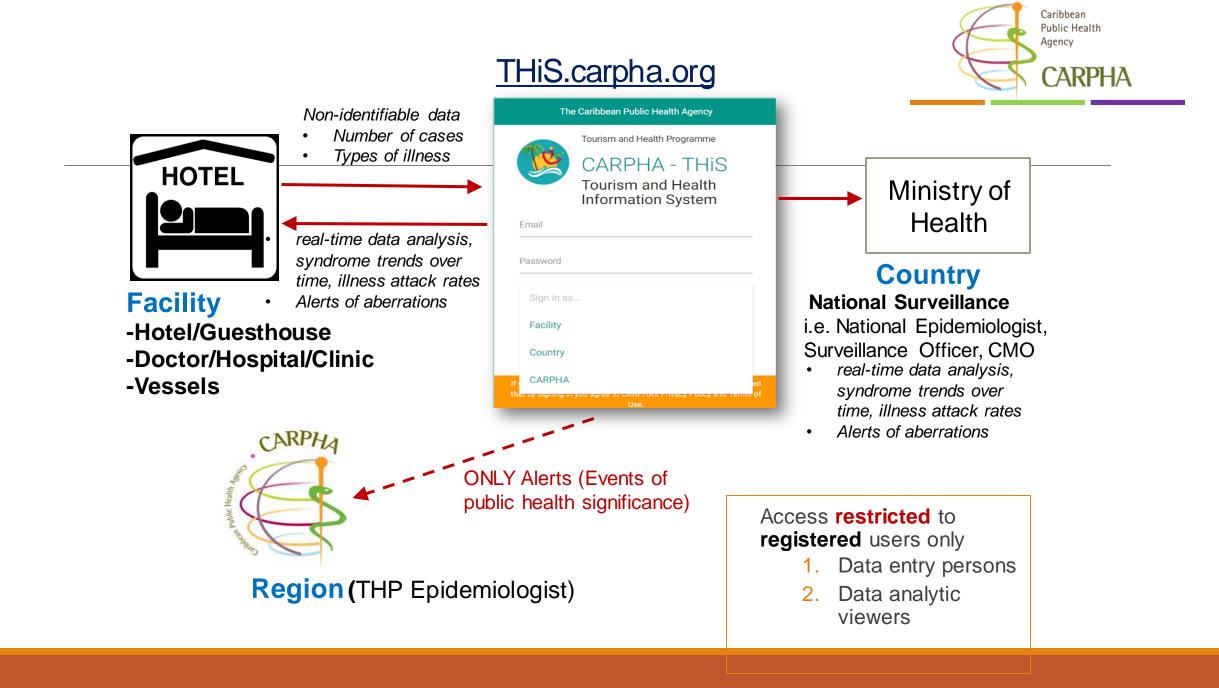

#### THP Tools to Improve Regional Health, Safety & Security for visitors & residents

- Early Warning and Response Travel Health System :Web-based, real time, Tourism Health Information, Surveillance, Monitoring and Response system (THiS.carpha.org)
  - Real time info for early response, to reduce/stop spread, reputation damage
  - CONFIDENTIAL (no names persons, hotel NOT targeted/ published)
  - Health tracking system, not hotel tracking
- Regional Guidelines for Response to Travelers Illness in hotels and ships
  - Instructive harmonised & standardized responses
  - avoid introduction and spread of public health threats
- Integrated THMRS system

-Comprehensive capture of travelers illness data from hospitals/health centers, accommodations, cruise ships, laboratories, environment & PH agencies (CATHNET)

#### 1. Tourism & Health Information System (THiS) this.carpha.org

- web-based, real time, (early warning & response) tourism information system for COUNTRY
- monitors and responds efficiently to tourism related public health threats/crisis; to prevent and minimize the spread and impact of disease

#### Early Warning, hence Early Response :

- Avoid or minimize spread/increase; Loss of revenue & reputation
- Automated instant analyses
- Automated Alerts systems: trigger timely notification for rapid response