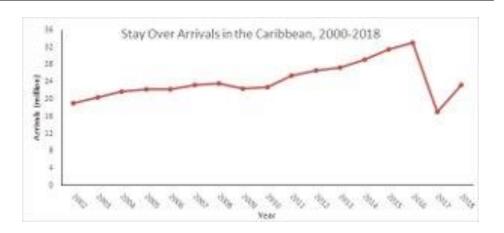

### **Tourism Dependent Economies**

- •In 2018, travel & tourism: US \$56.4 billion (14.9% of GDP)
- •Stay over arrivals: over half (56%) of the total tourist arrivals to the Caribbean in 2016 (59.4 million).
- •535,130 hotel rooms
- Stay over arrivals increased from 20.3 to 33 million/year from 2000 and 2018 (Fig 1)
- •Caribbean: primary cruise destination: 33.7% in 2016-26M cruise arrivals
- •Visitors to local population, 2:1
- Increasing tourism- increase in economic sustainability