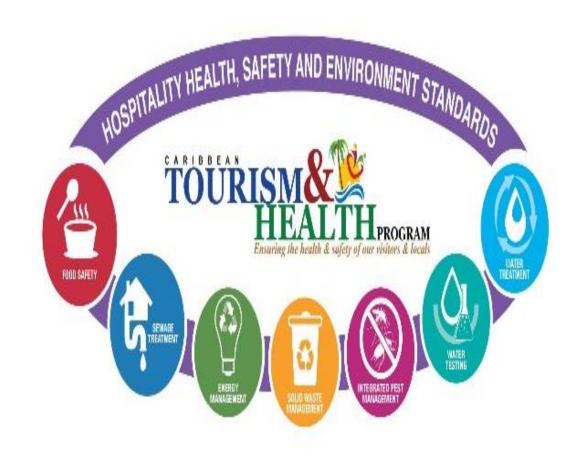

#### Hospitality Health, Safety & Environment Standards:

- o Caribbean wide clean, green and safe standards
- Certification & Recognition