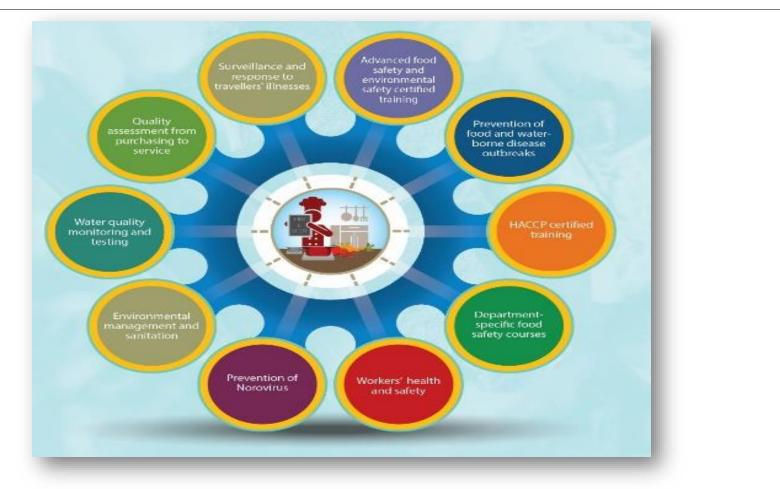

#### Elements of the Tourism and Health Program

#### Capacity Building & Certification

- Advanced food safety & sanitation, illness prevention
- Global recognized certification , Increased capacities prevention & response

#### Hospitality Health, Safety & Environment Standards:

- o Caribbean wide clean, green and safe standards
- Certification & Recognition

#### Multisectoral, multiagency, Partnership for Response

- CTØ, CHTA, CDC, PHE, PHAC, CLIA
- Sensitization and Instructional materials and protecting heat