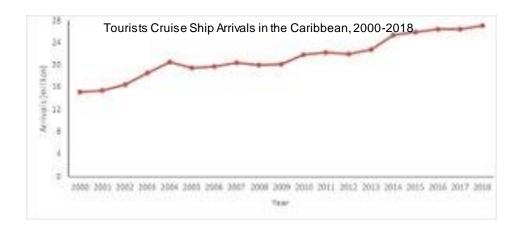

### **Tourism Dependent Economies**

- •In 2018, travel & tourism: US \$56.4 billion (14.9% of GDP)
- •Stay over arrivals: over half (56%) of the total tourist arrivals to the Caribbean in 2016 (59.4 million).
- •535,130 hotel rooms
- Stay over arrivals increased from 20.3 to 33 million/year from 2000 and 2018 (Fig 1)
- •Caribbean: primary cruise destination: 33.7% in 2016-26M cruise arrivals
- •Visitors to local population, 2:1
- Increasing tourism- increase in economic sustainability