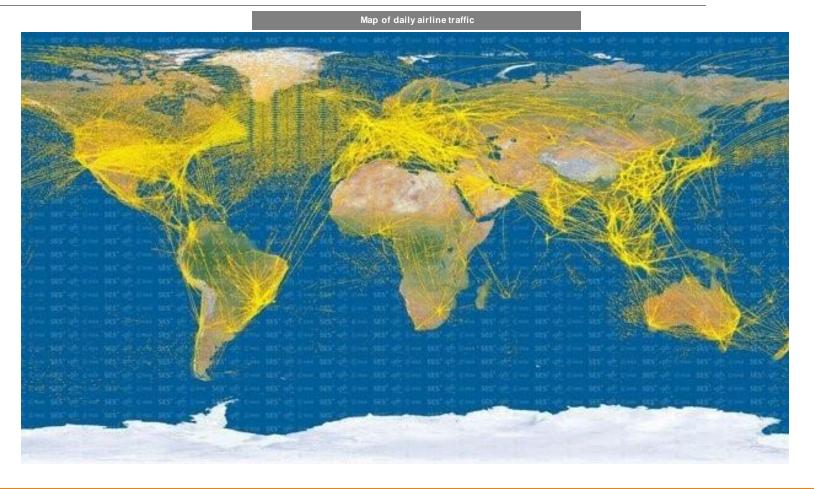

## Threats

Globalization and modern international travel increases potential disease transmission :in 36 hours diseases can spread across the continent

Risk factors:

- Clustering of persons in close quarters (i.e. hotels, cruise ships)
- different vaccination practices
- differences in natural immunity
- differing hygiene and sanitation practices and systems
- exhaustion, changes in climate, risky behaviours