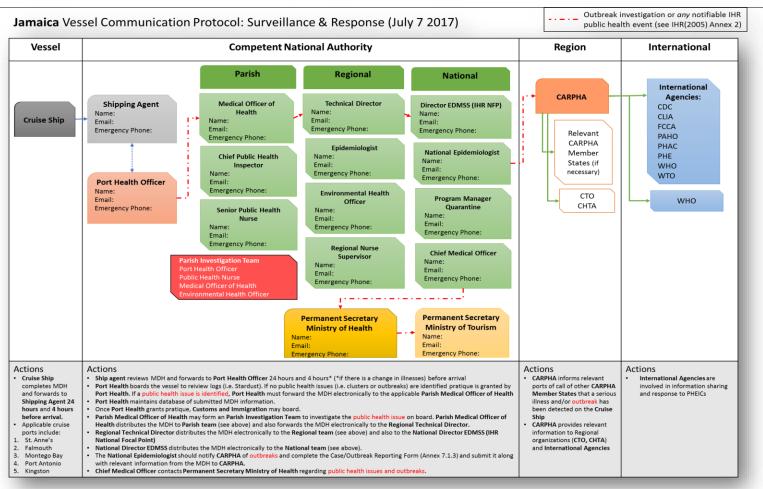

#### THP Tools to Improve Regional Health, Safety & Security for visitors & residents

- Early Warning and Response Travel Health System :Web-based, real time, Tourism Health Information, Surveillance, Monitoring and Response system (THiS.carpha.org)
  - Real time info for early response, to reduce/stop spread, reputation damage
  - CONFIDENTIAL (no names persons, hotel NOT targeted/ published)
  - Health tracking system, not hotel tracking
- Regional Guidelines for Response to Travelers Illness in hotels and ships
  - Instructive harmonised & standardized responses
  - avoid introduction and spread of public health threats
- Integrated THMRS system

-Comprehensive capture of travelers illness data from hospitals/health centers, accommodations, cruise ships, laboratories, environment & PH agencies (CATHNET)